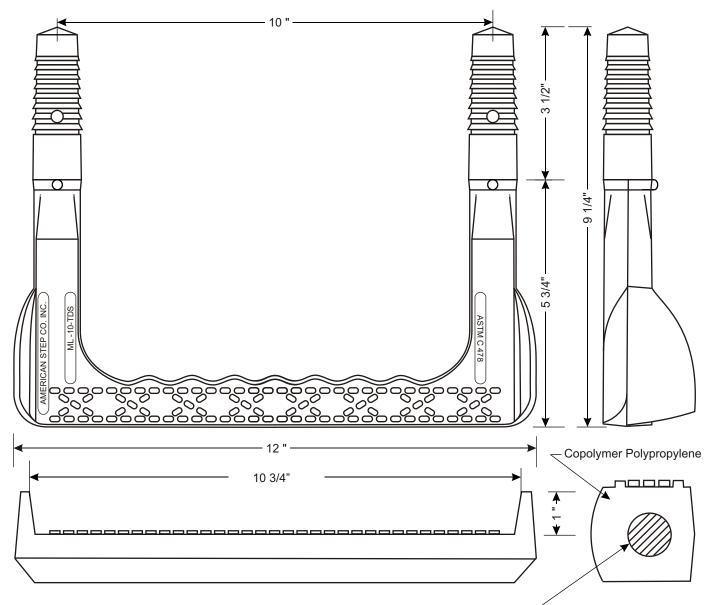

## ML-10-TDS-NCR

Mechanical Lock Installation Methods Minimum Concrete Strength Must Be 3000 psi.

## **Preformed Holes**

Two preformed holes on 10" centers Holes must be parallel Diameter of holes are 1.1" tapering to 7/8" in 3  $\frac{1}{2}$ " of depth

## **Drilled Holes**

Drill two 1" holes on 10" centers with a minimum depth of 3 3/4" Use 1" masonry bit for drilling. Holes must be parallel.

Drive step with sledge hammer until both legs are completely seated

*This step meets or exceeds ASTM C 478 and OSHA Standards when properly installed.* 

✓ ½ inch ASTM A 615 Grade 60 Steel Reinforcement

American Step Company, Inc. P.O. Box 137 830 East Broadway Griffin, GA 30224-0137